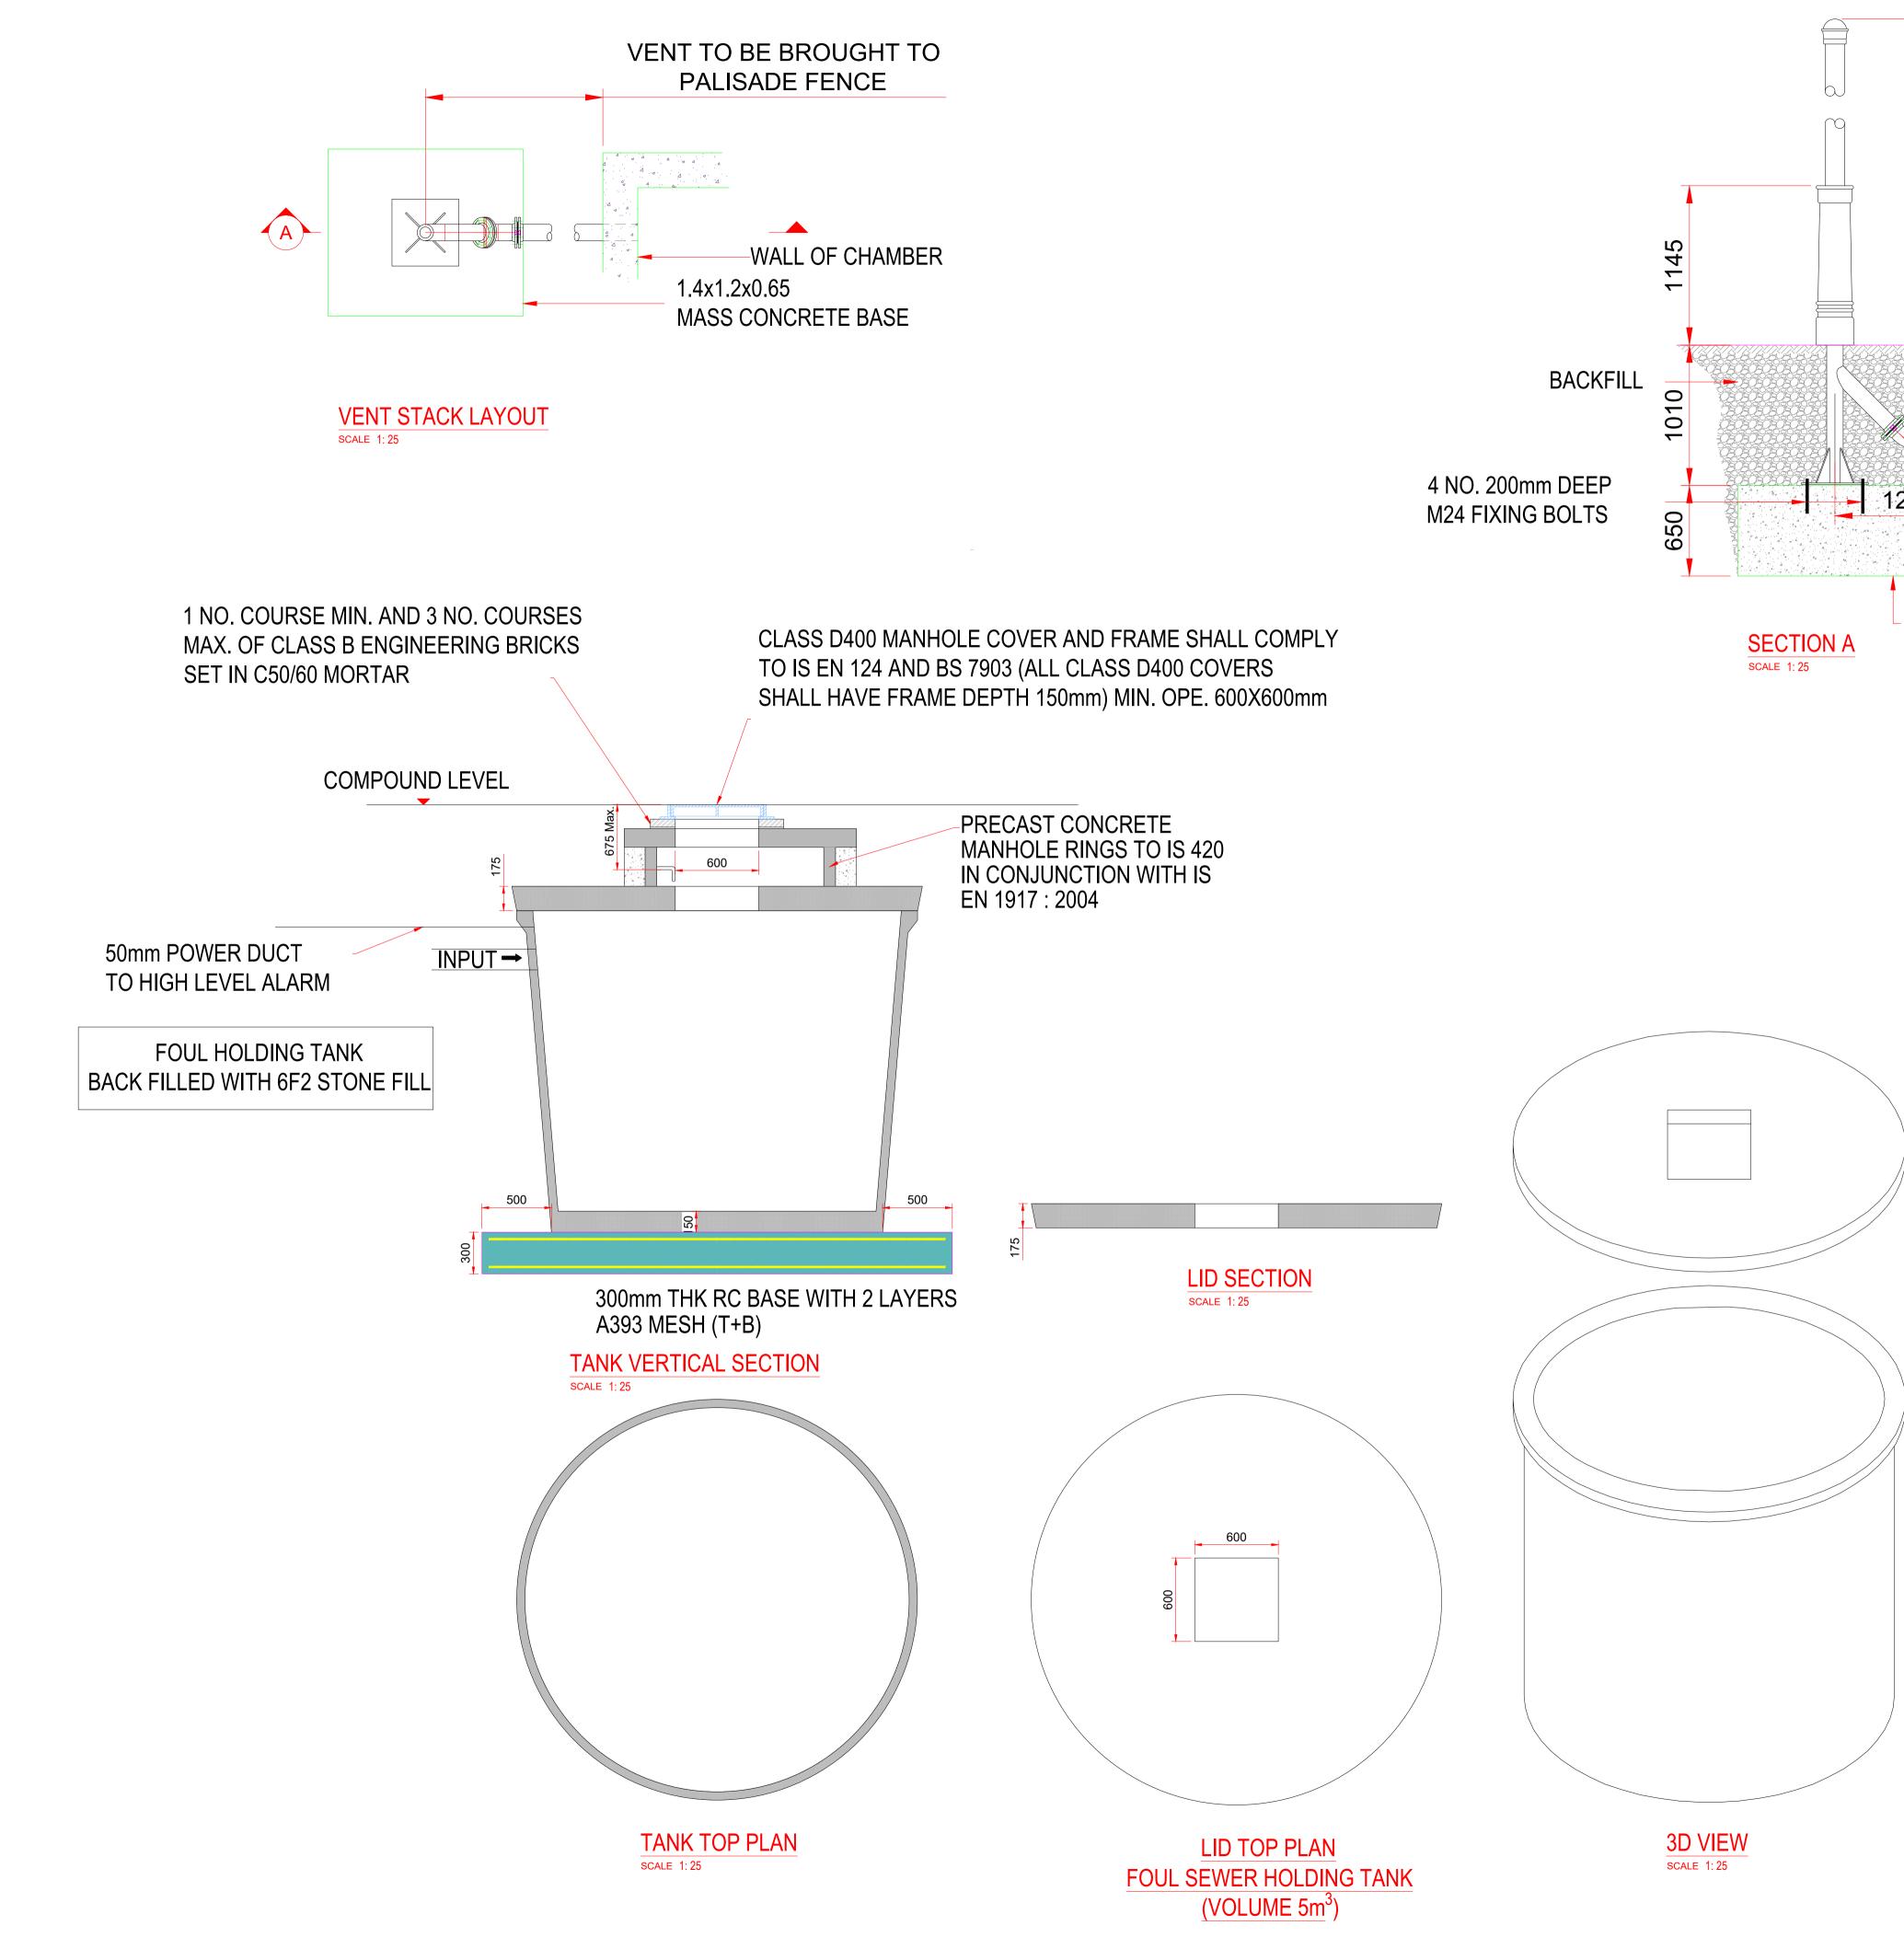

## Notes:

- 1. All drawings are to be read in conjunction with all relevant Specifications, Bills of Quantities, Architectural, Services
- and Engineering drawings. Any discrepancies between these documents shall be brought to the attention of the Engineer.
  All dimensions are in millimetres, unless noted otherwise.
  All levels are in metres related to Ordnance Datum.
- 5. Drawings are not to be scaled.