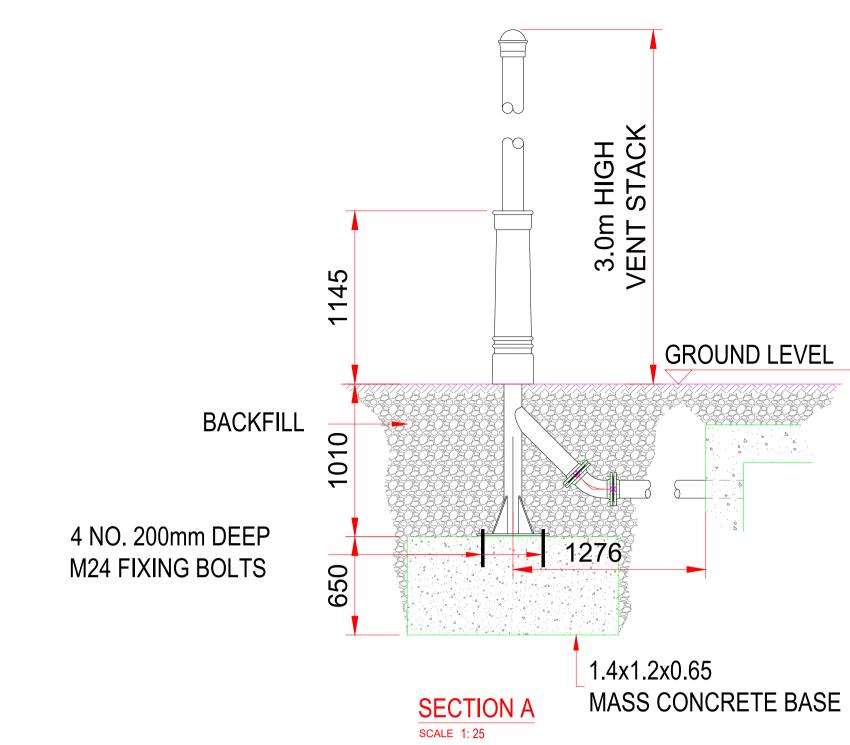

## Notes:

- 1. All drawings are to be read in conjunction with all relevant Specifications, Bills of Quantities, Architectural, Services
- and Engineering drawings. Any discrepancies between these documents shall be brought to the attention of the Engineer.
  All dimensions are in millimetres, unless noted otherwise.
  All levels are in metres related to Ordnance Datum.
- 5. Drawings are not to be scaled.